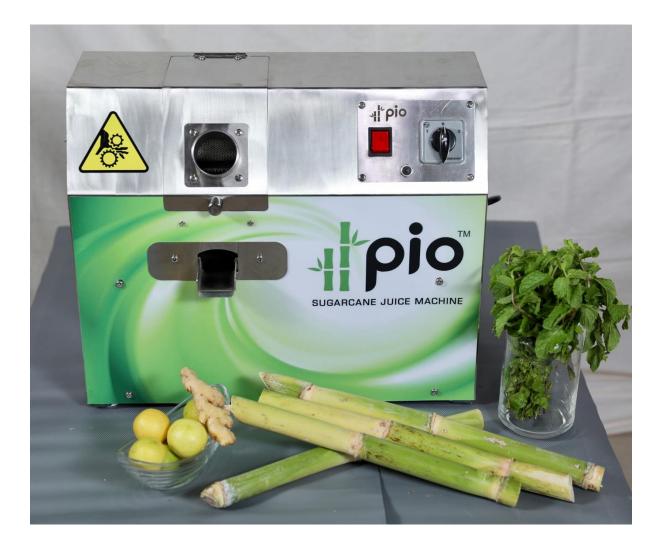

## **ACCESSORIES WITH THE MACHINE:**

- SUGARCANE CUTTER
- SCRUB FOR CLEANING SUGARCANE STICKS
- BRUSH FOR CLEANING SUGARCANE ROLLERS
- 2 STRAINERS (SMALL & BIG) TO FILTER SUGARCANE JUICE

| COMPARISON CHART |                                                                       |                                                                      |
|------------------|-----------------------------------------------------------------------|----------------------------------------------------------------------|
| No.              | PIO SUGARCANE JUICER                                                  | TRADITIONAL SUGARCANE JUICER                                         |
| 1.               | HIGH-GRADE STAINLESS-STEEL<br>BODY, SO NO RUSTING                     | LOW GRADE C.I. / MS MATERIAL,<br>RUSTING IS POSSIBLE                 |
| 2.               | 3 ROLLER EFFICIENT DESIGN                                             | 2 ROLLER IN-EFFICIENT DESIGN                                         |
| 3.               | INBUILT MOTOR                                                         | MOTOR OUTSIDE                                                        |
| 4.               | CLOSED BODY                                                           | OPEN BODY                                                            |
| 5.               | 100% OPERATIONAL SAFETY                                               | RISKY FOR OPERATOR                                                   |
| 6.               | MINIMUM SPACE                                                         | MORE SPACE REQUIRED                                                  |
| 7.               | 0.5 HP SINGLE PHASE MOTOR                                             | 2 HP MOTOR NEEDED                                                    |
| 8.               | SUPER HYEGENIC SO INSECTS                                             | INSECTS ARE FLYING ALL                                               |
|                  | CAN'T SIT ON MACHINE                                                  | AROUND SO INHYGENIC                                                  |
| 9.               | ZERO MAINTENANCE                                                      | FREQUENT MAINTANANCE                                                 |
| 10.              | USER FRIENDLY                                                         | NOT USER FREINDLY                                                    |
| 11.              | REVERSE MECHANISM                                                     | NOT POSSIBLE                                                         |
| 12.              | 3 ROLLERS BOTH SIDE SUPPORTED                                         | SOMETIMES HANGING ROLLER<br>ONE SIDE SUPPORTED                       |
| 13.              | 65% JUICE EXTRACTION BY WEIGHT<br>OF SUGARCANE BY SINGLE<br>CRUSHING  | UP TO 57% JUICE EXTRACTION<br>BY WEIGHT AFTER 4~5 TIMES<br>CRUSHING  |
| 14.              | ONE TIME CRUSHING, TIME SAVING                                        | TIME WASTING                                                         |
| 15.              | 41 KG WEIGHT EASY TO CARRY<br>WITH BOTH SIDE HANDLES FOR<br>LIFTING   | 125 KG WEIGHT AND HANDLES<br>NOT PROVIDED FOR LIFTING                |
| 16.              | 3 METERS LONG CABLE                                                   | CABLES NOT PROVIDED WITH<br>MOTOR                                    |
| 17.              | 120 KG CRUSHING CAPACITY PER<br>HOUR = SUGARCANE JUICE 300<br>GLASSES | 80 KG CRUSHING CAPACITY PER<br>HOUR = SUGARCANE JUICE 182<br>GLASSES |
| 18.              | PIO JUICER CAN BE CARRIED IN 2-<br>WHEELER ALSO                       | IT CAN'T BE CARRIED EVEN IN 4-<br>WHEELER CAR                        |