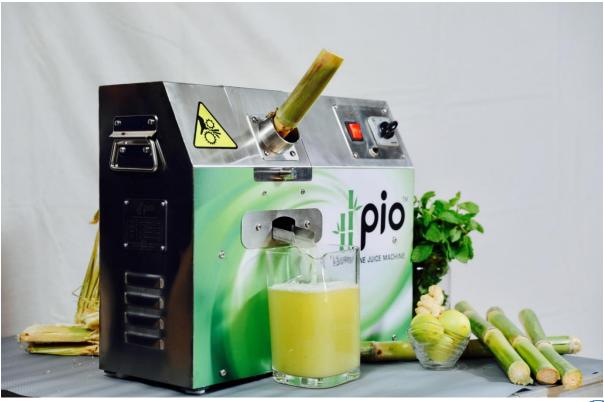

## FEATURES OF PIO

- 1. Crushes 120 Kg sugarcane in 1 Hour giving 300 + Glasses of juice each of 200 ml.
- 2. Juice is extracted completely in single crushing. Second crushing not required.
- 3. Very compact, can be moved from one place to another easily.
- 4. Very efficient, sturdy and noiseless.
- 5. Very simple and easy to operate, even a child can easily operate it.
- 6. Runs on single phase, so can be used anywhere. (Where there is electric connection).
- 7. No open parts as in traditional sugarcane crushers. So, contamination from flies and dust is avoided.
- 8. No maintenance required except regular cleaning. Very easy to clean. Just pour 2 glasses of water at sugarcane inlet and machine is cleaned.