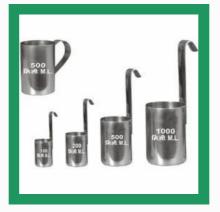

## **MILK COLLECTION UTENSILS**

SS Milk Measure Sets

Stainless Steel Milk Collection Tray

SS Milk Bucket

Milk Strainer