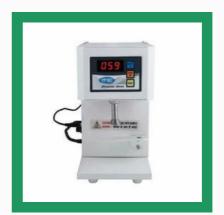

#### **MILK FAT TESTING MACHINE**

Milk Fat Testing Machine

ELECTRIC FAT TESTING MACHINE

Milk Analyzer