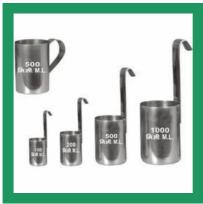

## **MILK COLLECTION UTENSILS**

SS Milk Measure Sets

Stainless Steel Milk Collection Tray

SS Milk Bucket

Milk Strainer